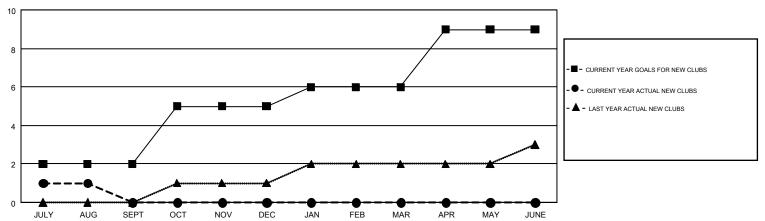

| 1         | 0             | JULY/AUG/SEPT         | 40                        | 75                      | 61                                           |  |
| OCT/NOV/DEC           | 3             | 0         | 0             | OCT/NOV/DEC           | 56                        | 0                       | 0                                            |  |
| JAN/FEB/MAR           | 1             | 0         | 0             | JAN/FEB/MAR           | 20                        | 0                       | 0                                            |  |
| APR/MAY/JUNE          | 3             | 0         | 0             | APR/MAY/JUNE          | 56                        | 0                       | 0                                            |  |

## GOALS AND ACTUAL NEW CLUBS CUMULATIVE



## GOALS AND ACTUAL MEMBERS CUMULATIVE



| DROPPED CLUBS: 0  DROPPED MEMBERS |    | 20 CLUBS OF 140 ADDED 1 OR MORE<br>NEW MEMBERS | GENDER DISTRIB<br>MALE<br>FEMALE | <u>UTION</u><br>1,311 (55.50%)<br>1,051 (44.50%) |     |
|-----------------------------------|----|------------------------------------------------|----------------------------------|--------------------------------------------------|-----|
| DECEASED                          | 3  | CLICK HERE FOR CUMULATIVE                      | TOTAL FAMILY UNIT MEMBERS        |                                                  | 692 |
| CLUB CANCELLED 0 OTHER 58         |    | MEMBERSHIP DATA                                | FAMILY MEMBERS PAYING HALF       |                                                  | 357 |
| TOTAL