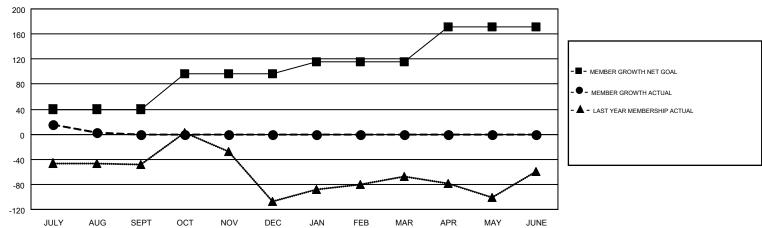

## GOALS AND ACTUAL MEMBERS CUMULATIVE

| DROPPED CLUBS: 0  DROPPED MEMBERS |    | 20 CLUBS OF 140 ADDED 1 OR MORE<br>NEW MEMBERS | GENDER DISTRIB<br>MALE<br>FEMALE | <u>UTION</u><br>1,311 (55.50%)<br>1,051 (44.50%) |     |
|-----------------------------------|----|------------------------------------------------|----------------------------------|--------------------------------------------------|-----|
| DECEASED                          | 3  | CLICK HERE FOR CUMULATIVE                      | TOTAL FAMILY UNIT MEMBERS        |                                                  | 692 |
| CLUB CANCELLED 0 OTHER 58         |    | MEMBERSHIP DATA                                | FAMILY MEMBERS PAYING HALF       |                                                  | 357 |
| TOTAL                             | 61 |                                                | DUES                             |                                                  |     |